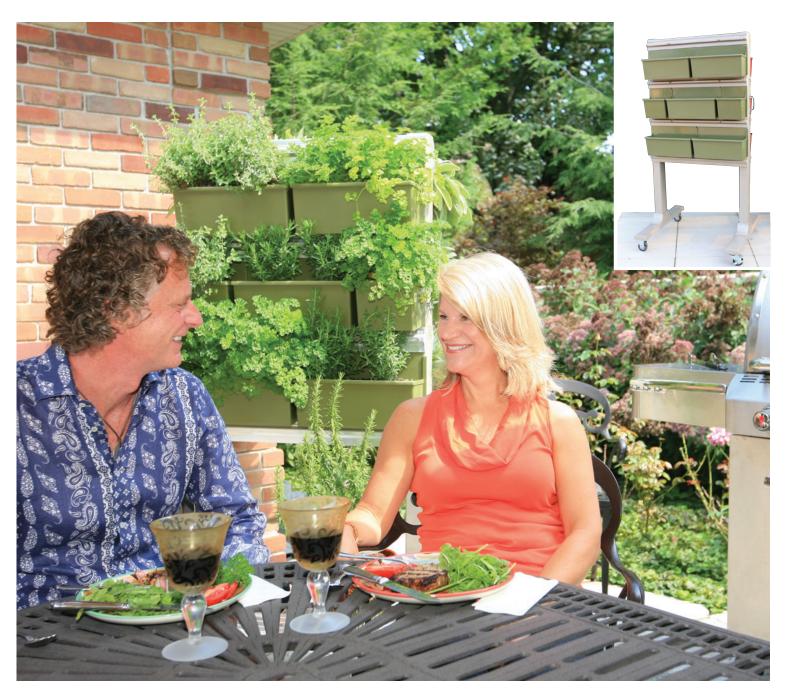

# LiveScreen® Patio™

Ideal for condominiums, apartments, restaurants, and home patios.

- Three Tiers of WallTer® Planter Boxes
- 51/2 feet tall by 32 inches wide, double-sided
- Automatic irrigation—just plug in hose and set controller

### What Are They For?

They allow you to grow annuals, perennials, herbs and vegetables in freestanding applications.

LiveScreens are great for making patio gardening easy—no bending, no weeds, and out of the reach of critters.