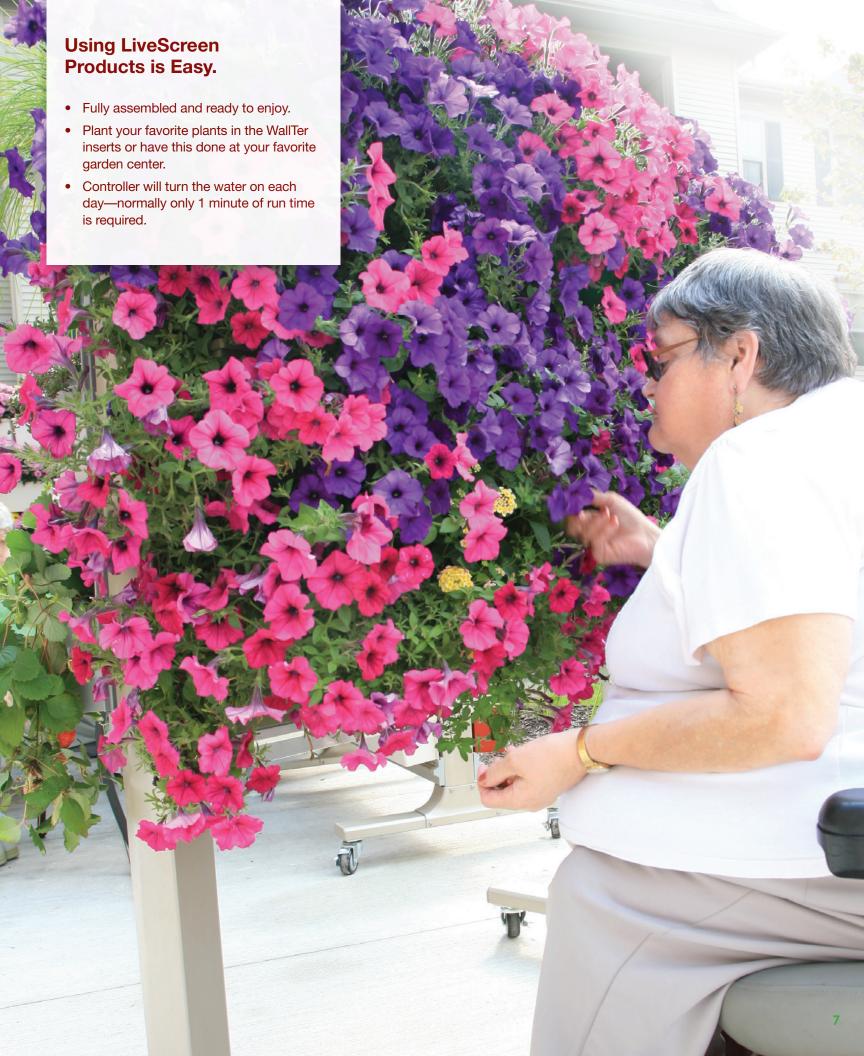

### What Are LiveScreens?

LiveScreens are mobile versions of the LiveWall® planted-wall system. They are beautiful, durable and almost effortless.

### What Are They For?

They allow you to grow annuals, perennials, herbs and vegetables in freestanding applications.

LiveScreens are great for making patio gardening easy—no bending, no weeds, and out of the reach of critters.

They enhance lives with beauty, accessibility and ambiance.