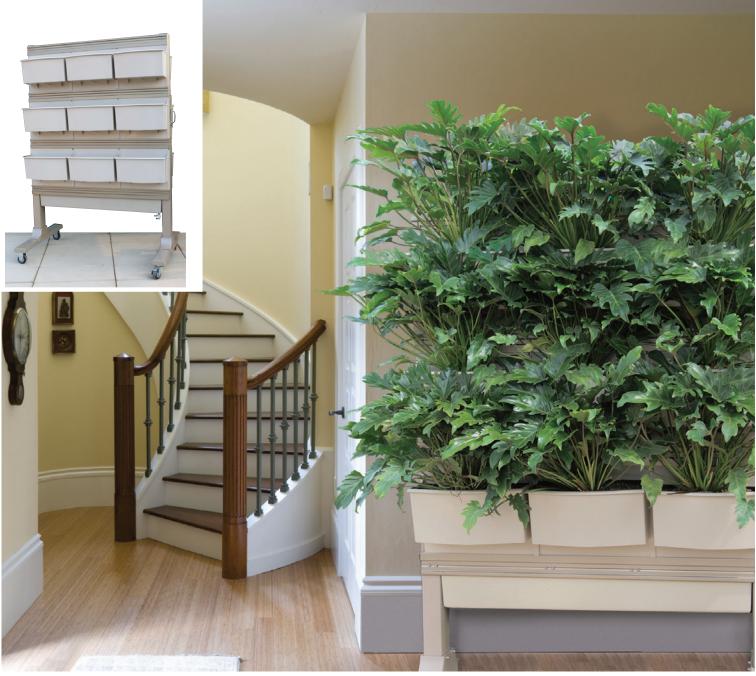

# **LiveScreen® Indoor™**

## Ideal for ambience and air quality.

- Three Tiers of Large size WallTer® Planter Boxes
- 5½ feet tall by 4 feet wide, double-sided
- Easily hand watered, about once per week
- 100% Water containment
- Available in four colors