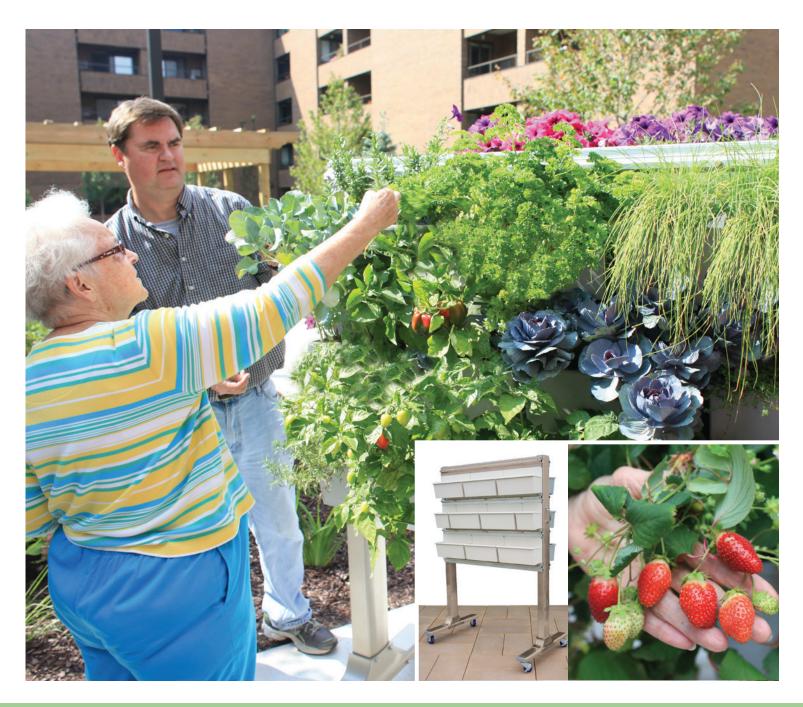

#### What Else Can LiveScreens Do?

They can create lovely, fragrant private spaces between adjoining condos and apartments.

They can make gardening accessible to disabled individuals.

They can pay for themselves in a season or two with vegetables, herbs, greens and small fruits.

## **LiveScreen®Access™**

Ideal for assisted living centers, senior homes, hospitals and home patios

- Three Tiers of WallTer® Planter Boxes
- 5½ feet tall by 4 feet wide, double-sided
- Wheel Chair Accessible
- Automatic irrigation—just plug in hose and set controller