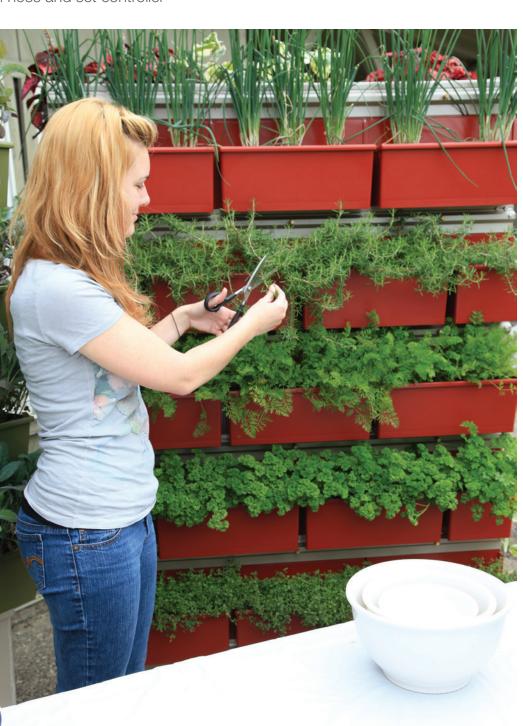

### What Are They For?

They allow you to grow annuals, perennials, herbs and vegetables in freestanding applications.

LiveScreens are great for making patio gardening easy—no bending, no weeds, and out of the reach of critters.

#### What Else Can LiveScreens Do?

They can create lovely, fragrant private spaces between adjoining condos and apartments.

They can make gardening accessible to disabled individuals.

They can pay for themselves in a season or two with vegetables, herbs, greens and small fruits.