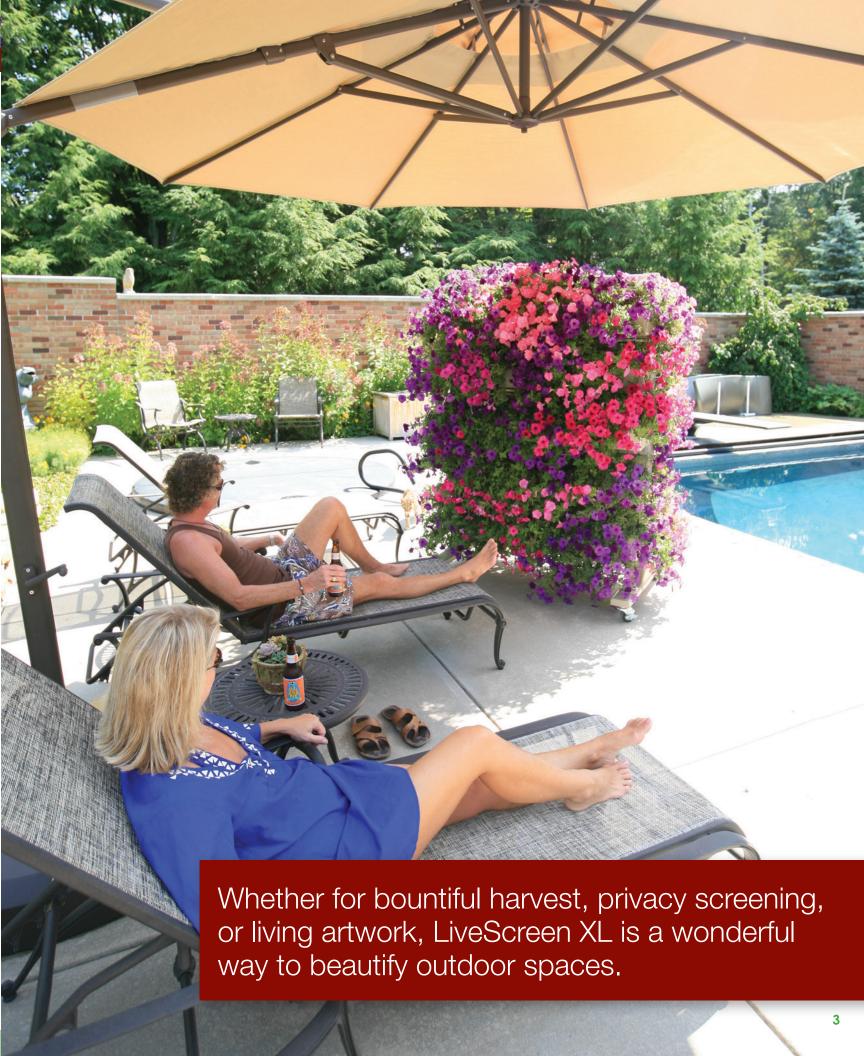

## LiveScreen® XL™

Ideal for condominiums, apartments, restaurants, and home patios.

- Five Tiers of WallTer® Planter Boxes
- 6 feet tall by 4 feet wide
- Double-sided
- Automatic irrigation—just plug in hose and set controller

They enhance lives with beauty, accessibility and ambiance.