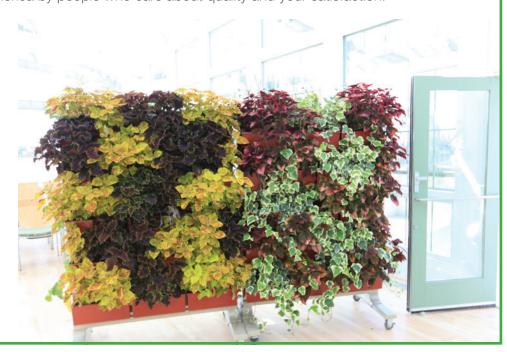

### What Are LiveScreens?

LiveScreens are mobile versions of the LiveWall® planted-wall system. They are beautiful, durable and almost effortless.

### What Are They For?

They allow you to grow annuals, perennials, herbs and vegetables in freestanding applications.

LiveScreens are great for making patio gardening easy—no bending, no weeds, and out of the reach of critters.

They enhance lives with beauty, accessibility and ambiance.